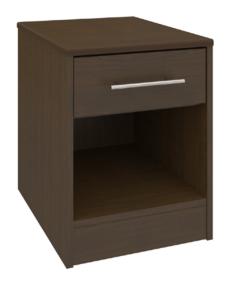

## auburn

Nightstand 1 Drawer

The Auburn is a flawless blend of form and function. Gently rounded corners and waterfall edging ensure user safety. Choose from dozens of hardware styles, including ADA-compliant. Available in various sizes and in a wide array of wood-grained finishes to suit your space.

Model: AUNS10 18.25W 19D 23H