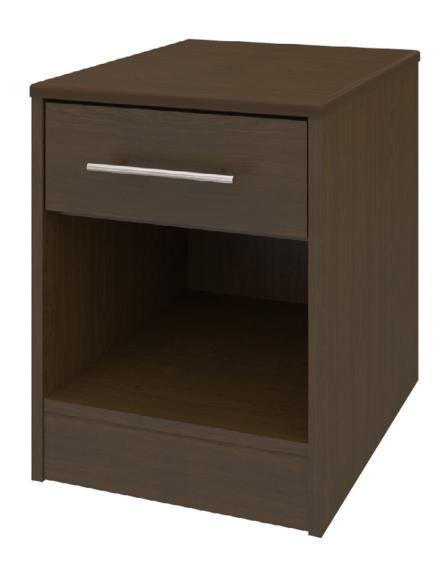

## auburn

Nightstand 1 Drawer

The Auburn is a flawless blend of form and function. Gently rounded corners and waterfall edging ensure user safety. Choose from dozens of hardware styles, including ADA-compliant. Available in various sizes and in a wide array of wood-grained finishes to suit your space.

Model: AUNS10 18.25W 19D 23H